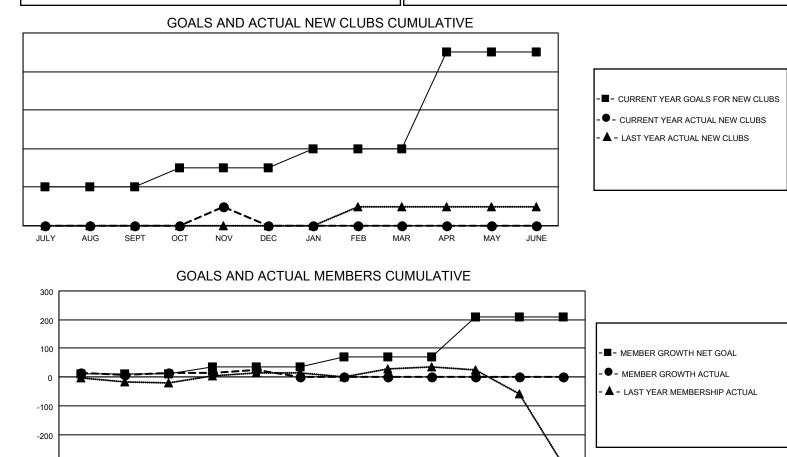

## GMT MONTHLY MEMBERSHIP PROGRESS REPORT Results as of: 11/30/2023

**Multiple District 110** 

LOCATION: NETHERLANDS

GMT: OPEN

**GMT CA 4** 

| Clubs<br>RESULTS FOR 2023-2024 |   |   |   | Members<br>RESULTS FOR 2023-2024 |     |     |     |
|--------------------------------|---|---|---|----------------------------------|-----|-----|-----|
|                                |   |   |   |                                  |     |     |     |
| JULY/AUG/SEPT                  | 2 | 0 | 2 | JULY/AUG/SEPT                    | 10  | 107 | 77  |
| OCT/NOV/DEC                    | 1 | 1 | 0 | OCT/NOV/DEC                      | 25  | 142 | 101 |
| JAN/FEB/MAR                    | 1 | 0 | 0 | JAN/FEB/MAR                      | 35  | 0   | 0   |
| APR/MAY/JUNE                   | 5 | 0 | 0 | APR/MAY/JUNE                     | 140 | 0   | 0   |
|                                |   |   |   |                                  |     |     |     |